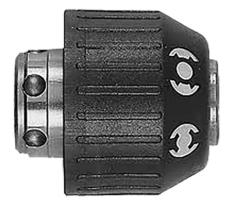

## FIXTEC TO SDS PLUS CHUCK ADAPTER 4932379877 BY MILWAUKEE

| SKU   | Option | Part #     | Price  |
|-------|--------|------------|--------|
| 43483 |        | 4932379877 | \$58.2 |

| Model                   |                       |
|-------------------------|-----------------------|
| Туре                    | Drill Chuck           |
| SKU                     | 43483                 |
| Part Number             | 4932379877            |
| Barcode                 | 4002395346561         |
| Brand                   | Milwaukee             |
| Technical - Main        |                       |
| Chuck Type              | Fixtecâ(¢ to SDS Plus |
| Keyed / Keyless         | Keyless               |
| Packaging + Shipping    |                       |
| Shipping Weight (Gross) | 0.3 kg                |