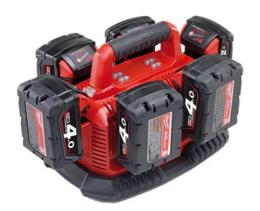

## 18V SIX PACK SEQUENTIAL CHARGER M1418C6 BY MILWAUKEE

| SKU   | Option | Part #  | Price |
|-------|--------|---------|-------|
| 42958 |        | M1418C6 | \$319 |
|       |        |         |       |

## Features:-

Reduce downtime, increase productivity Charges up to six batteries sequentially Convenient carrying handle Isolating switch Compact size

Overview

The M18  $^{\text{TM}}$  Six Pack Sequential Charger offers a compact design, integrated hang holes for vertical mounting, and a pass through plug to conserve outlet space. The new unit will charge M18  $^{\text{TM}}$  compact batteries in 30 minutes and extended capacity (XC) batteries in 60 minutes. With this new six pack charger, users can reduce the amount of time spent changing out batteries, increasing productivity on the jobsite.