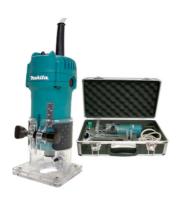

## **6.35MM LAMINATE TRIMMER 3709X BY MAKITA**

Shipping Weight (Gross)

Option

SKU

42838

| Model                |                  |
|----------------------|------------------|
| Туре                 | Laminate Trimmer |
| SKU                  | 42838            |
| Part Number          | 3709X            |
| Barcode              | 088381074384     |
| Brand                | Makita           |
| Packaging + Shipping |                  |

## 6.35mm Laminate Trimmer 3709X by Makita Features:-

Ideal for trimming Laminates, edging, freehand and template design work

See-through base plate for maximum visability and control Rack & pinion fine depth adjustment

Top mounted supply cord & power switch

Rubberized "soft grip" for user comfort and control Specifications:-

specifications.-

Base Dimensions (mm) 82x90

Collet Capacity 6.35mm

Continuous Rating Input 530W

Net Weight 1.5kg

No Load Speed 30,000rpm

Overall Height 199mm

Power Supply Cord 2.5m

Standard Accessories:-Trimmer Guide Assembly Straight Guide Assembly Templet Guide

Straight Bit 1/4" Chip Deflector

Aluminium Carry Case and Instruction Manual