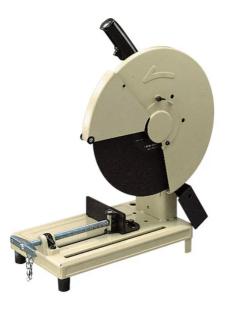

## 405MM 1430W SAW METAL CUT OFF 2416S BY MAKITA

## Description

Cutting capacity of 100x210mm - 80x240mm or 115mm diameter Guide plate adjusts 45? 1,430W\* motor Enlarge chute captures and directs sparks away from the work piece \* *Continuous rating input* **Features** Blade design results in no material loss Body grip design with a paddle switch for easy one handed