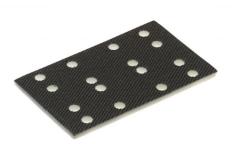

## INTERFACE PAD 80MM X 133MM - 490160 BY FESTOOL

| SKU   | Option | Part # | Price |
|-------|--------|--------|-------|
| 42578 |        | 490160 | \$40  |

| Model                   |               |  |
|-------------------------|---------------|--|
| Туре                    | Interface Pad |  |
| SKU                     | 42578         |  |
| Part Number             | 490160        |  |
| Barcode                 | 4014549118054 |  |
| Brand                   | Festool       |  |
| Technical - Main        |               |  |
| Colour Name             | Black         |  |
| Packaging + Shipping    |               |  |
| Shipping Weight (Gross) | 1.48 kg       |  |