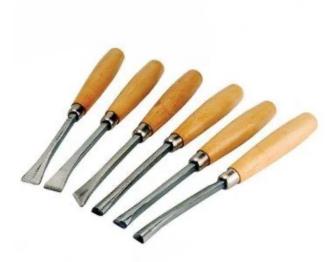

Heat Treated Blades. Ideal for Carving etc. Includes:- Skew Chisel V Groove Chisel Straight Chisel Bent Gouge Chisel Straight Gouge Chisel Bent Chisel The precision-crafted blades are strong and durable, allowing them to stand up to even the most detailed carving. Whether you're sculpting wood or shaping stone, you can trust this set to provide the accuracy you need.

## Includes

Skew Chisel V Groove Chisel Straight Chisel Bent Gouge Chisel Straight Gouge Chisel Bent Chisel