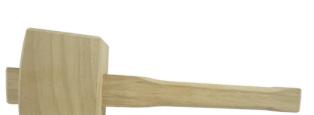

## 115MM ECONOMY RECTANGULAR WOOD MALLET 04245 BY MEDALIST

| SKU   | Option | Part # |        | Price   |
|-------|--------|--------|--------|---------|
| 42497 |        | 04245  |        | \$16.95 |
|       |        |        |        |         |
| Model |        |        |        |         |
| Туре  |        |        | Mallet |         |

Economy Select Light Seasoned Timber. Use these beauties to hit your chisel and general joinery work.