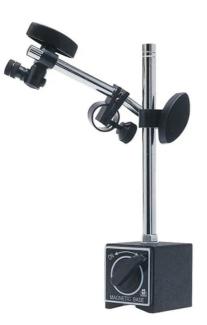

## DIAL INDICATOR MAGNETIC STAND MW-475-01 BY MOORE & WRIGHT

| 回动能源回   |
|---------|
| 2444    |
| 3278538 |
| 100223  |
|         |

| SKU   | Option | Part #    | Price |
|-------|--------|-----------|-------|
| 42419 |        | MW-475-01 | \$69  |

## Features:-

Features fine adjustment With powerful on/off magnetic base Magnetic force 80kg/ 175LBS Universal mode which can be used for indicators with or without "lug" on backplate Accepts dial test indicators, digital indicators and normal indicators