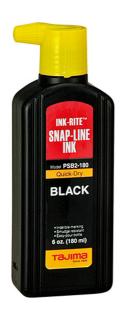

## **QUICK-DRY BLACK INK PSB2180 BY TAJIMA**

| SKU   | Option | Part #  | Price   |
|-------|--------|---------|---------|
| 42411 |        | PSB2180 | \$24.95 |

| Model                   |               |  |
|-------------------------|---------------|--|
| Туре                    | Quick-Dry Ink |  |
| SKU                     | 42411         |  |
| Part Number             | PSB2180       |  |
| Barcode                 | 049296070465  |  |
| Brand                   | Tajima        |  |
| Packaging + Shipping    |               |  |
| Shipping Weight (Gross) | 0.18 kg       |  |

Snap line ink designed for permanent dry surface marking, with easy-fill nozzles.

## Features:-

Snap line ink designed for permanent dry surface marking, with easy-fill nozzles.