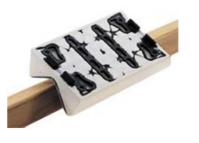

## STICKFIX BACKING PAD 80MM X 130MM RADIUS 6MM - 490163 BY FESTOOL

Packaging + Shipping

Shipping Weight (Gross)

For sanding outside edges. Shape your own profile with this blank pad which you shape to a desired profile for in line sanding. Contains everything needed to shape profiles for in line sanding. StickFix mechanical fastening of abrasives allowing for no hassle abrasive changes. Tool less pad change allows switching profiles to be a quick and easy process.