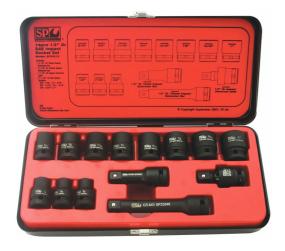

## 1/2"DRIVE IMPACT SOCKET SET, 6 POINT SAE, 14PCE - SP20315 BY SP TOOLS

**Set Includes:** 3/8, 7/16, 1/2, 9/16, 5/8, 11/16, 3/4, 13/16, 7/8, 15/16 & 1" Impact Sockets 75mm & 125mm Impact Extension Bars Impact Universal Joint