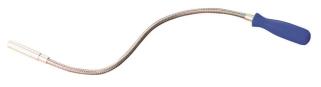

## **540MM MAGNETIC PICK UP TOOL FLEXIBLE SHAFT 08033 BY KINCROME**

| Model                       |                       |
|-----------------------------|-----------------------|
| Туре                        | Magnetic Pick Up Tool |
| SKU                         | 42242                 |
| Part Number                 | 08033                 |
| Barcode                     | 9312753700580         |
| Brand                       | Kincrome              |
| Dimensions                  |                       |
| Product Length              | 618 mm                |
| Product Width               | 90 mm                 |
| Product Height              | 25 mm                 |
| Product Weight (Net Weight) | 0.17 kg               |
| Packaging + Shipping        |                       |
| Shipping Weight (Gross)     | 0.17 kg               |

Chrome plated flexible shaft with heavy duty magnetic tip Includes plastic handle

Ideal for the retrieval of nuts, screws and other steel objects lost in remote places