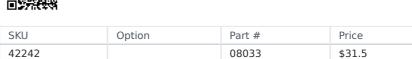

## **540MM MAGNETIC PICK UP TOOL FLEXIBLE SHAFT 08033 BY KINCROME**

| Model                       |                       |
|-----------------------------|-----------------------|
| Туре                        | Magnetic Pick Up Tool |
| SKU                         | 42242                 |
| Part Number                 | 08033                 |
| Barcode                     | 9312753700580         |
| Brand                       | Kincrome              |
| Dimensions                  |                       |
| Product Length              | 618 mm                |
| Product Width               | 90 mm                 |
| Product Height              | 25 mm                 |
| Product Weight (Net Weight) | 0.17 kg               |
| Packaging + Shipping        |                       |
| Shipping Weight (Gross)     | 0.17 kg               |