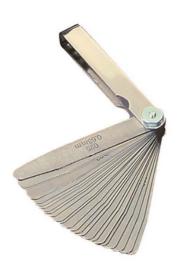

## 105MM FEELER GAUGE 32 BLADE 412092 BY KINCROME

| SKU   | Option | Part # | Price  |
|-------|--------|--------|--------|
| 42074 |        | 412092 | \$23.5 |

| Model                       |                                          |  |
|-----------------------------|------------------------------------------|--|
| Туре                        | Automotive Accessory & Vehicle Servicing |  |
| SKU                         | 42074                                    |  |
| Part Number                 | 412092                                   |  |
| Barcode                     | 9312753700016                            |  |
| Brand                       | Kincrome                                 |  |
| Size                        | 105mm                                    |  |
| Technical - Main            |                                          |  |
| Material                    | Chrome Plated Steel                      |  |
| Dimensions                  |                                          |  |
| Product Length              | 210 mm                                   |  |
| Product Width               | 56 mm                                    |  |
| Product Height              | 27 mm                                    |  |
| Product Weight (Net Weight) | 0.1 kg                                   |  |
| Packaging + Shipping        |                                          |  |
| Shipping Weight (Gross)     | 0.1 kg                                   |  |

## Features:-

- 32 Blade
- Steel plate chrome plated
- This gauge is used to measure and reproduce very small but accurate gaps, when adjusting tappets on cars, motorbikes, mowers etc
- Refer manufacturers handbook for specific measurements
- Dual marked blades •Imperial & Metric
  Metric (mm) Sizes: 0.03, 0.04, 0.05, 0.06, 0.07, 0.08, 0.09,
  0.10, 0.13, 0.15, 0.18, 0.20, 0.23, 0.25, 0.28, 0.30, 0.35,
  0.38, 0.40, 0.45, 0.50, 0.55, 0.60, 0.63, 0.65, 0.70, 0.75,
  0.80, 0.85, 0.90, 1.00mmImperial (inch) Sizes: 0.001, 0.0015,
  0.002, 0.0025, 0.0028, 0.003, 0.0035, 0.004, 0.005, 0.006,
  0.007, 0.008, 0.009, 0.010, 0.011, 0.012, 0.013, 0.014,
  0.015, 0.016, 0.018, 0.020, 0.022, 0.024, 0.025, 0.026,
  0.028, 0.030, 0.032, 0.034, 0.035, 0.040"Overall Length:
  105mm (4") Material: Chrome plated Steel plate

**Technical Specifications:-**

Length 105MM Material Chrome Plated Steel Plate Full Manufacturer's Warranty