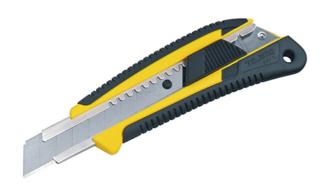

## **HEAVY DUTY GRI® 560 KNIFE 18MM LC-560 BY TAJIMA**

| SKU   | Option | Part # | Price   |
|-------|--------|--------|---------|
| 41940 |        | LC-560 | \$18.95 |

| Model                   |               |  |
|-------------------------|---------------|--|
| Туре                    | Utility Knife |  |
| SKU                     | 41940         |  |
| Part Number             | LC-560        |  |
| Barcode                 | 4975364015617 |  |
| Brand                   | Tajima        |  |
| Packaging + Shipping    |               |  |
| Shipping Weight (Gross) | 1.48 kg       |  |

## Features:-

Heavy-Duty 0.7 in (18mm) blade cutter knives with comfort grip Equipped with an Endura-Blade Automatic Blade Lock system