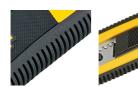

## Features:-

Heavy-Duty 0.7 in (18mm) blade cutter knives with comfort grip Equipped with an Endura-Blade Automatic Blade Lock system