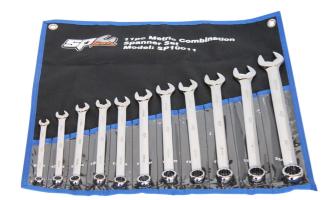

## COMBINATION ROE SPANNER SET METRIC 11PCE - SP10011 BY SP TOOLS

| SKU   | Option | Part #  | Price |
|-------|--------|---------|-------|
| 41928 |        | SP10011 | \$173 |
|       |        |         |       |
| Model |        |         |       |

Set Includes: 8, 10, 11, 12, 13, 14, 15, 16, 17, 19 & 22mm Chrome Vanadium Steel (Cr-V) for high strength & durability Meets & exceeds international ANSI & DIN standard Lifetime warranty