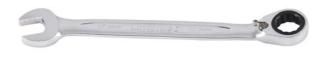

## 12MM COMBINATION GEAR SPANNER METRIC REVERSIBLE K030035 BY KINCROME

The Kincrome Gear Spanner has all the benefits of standard spanners and more. The strong fine gear ratcheting ring end needs as little as 5  $^{\circ}$  of sweep to move fastener, a standard fixed ring end needs a minimum of 30  $^{\circ}$ , or 6 times the area. The narrow and thin head, combined with fine gear tooth design makes the Kincrome Gear Spanner suitable for working in tight and hard to access areas where a ratchet and socket will not fit.