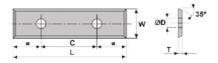

## Replaceable Router Bit Insert Blades PL39.5 12 1.5 EC

**by Carb-I-Tool** Suits Replaceable Blade Router Bits Specification:-

39.5mmL x 12mmW x 1.5mmT x 4mmA x 4mmD x 26mmC Tips:-

IMPORTANT:- Do not over tighten torx screws When tightening screws, ensure that inserts are held firmly into pocket for correct location