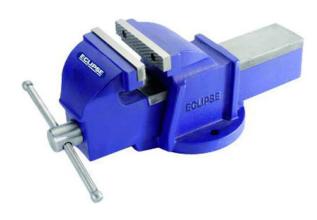

## 200MM (8") ENGINEERS VICE EC-EMV8 BY ECLIPSE

| SKU   | Option | Part #  | Price |
|-------|--------|---------|-------|
| 41692 |        | EC-EMV8 | \$549 |

| Model                   |                |
|-------------------------|----------------|
| Туре                    | Engineers Vice |
| SKU                     | 41692          |
| Part Number             | EC-EMV8        |
| Barcode                 | 5012095067245  |
| Brand                   | Eclipse        |
| Size                    | 200mm (8")     |
| Packaging + Shipping    |                |
| Shipping Weight (Gross) | 42.0 kg        |

## Features:-

High Quality Grey Cast Iron Body and Sliding Jaws Hardened Steel Replacable Jaw Plates Fixing Hole for Bench Mounting Max Clamp Force 45kg