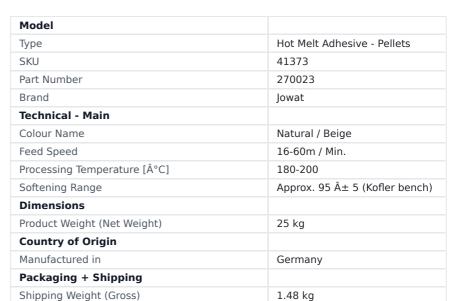

## 25KG EVA HOT MELT ADHESIVE PELLETS SEMI FILLED IN NATURAL / BEIGE 288-60 SERIES BY JOWAT

For bonding edgebands for instance of HPL/CPL, polyester, resinated paper, solid wood and veneer. The special properties of the edgebands and the reverse primer application have to be tested before use (especially if thermoplastic edgebands are to be bonded). Can be used for the applications straight edges, precoating and softforming.

## Characteristics / Directions for Use:-

Long open time, high hot tack, good adhesion and good heat resistance;

Excellent resistance to oxidation and colour stability in the melt.

Very good mechanical processing characteristics with accurate, string-free hot melt application.

Processing on automatic units with roller

View Data Sheet here.