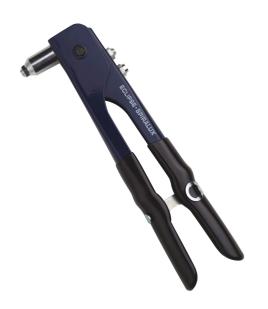

## **RIVETER HAND PROFESSIONAL - EC-2730 BY ECLIPSE**

| SKU   | Option | Part #  | Price  |
|-------|--------|---------|--------|
| 41351 |        | EC-2730 | \$55.9 |

| Model                   |               |
|-------------------------|---------------|
| Туре                    | Riveter       |
| SKU                     | 41351         |
| Part Number             | EC-2730       |
| Barcode                 | 5013035024717 |
| Brand                   | Eclipse       |
| Packaging + Shipping    |               |
| Shipping Weight (Gross) | 1.48 kg       |

Brand

Specifications

Hardened and Tempered Easy Grip Handle

Features & Benefits

Robust Design for added Strength

Nose Spanner Included

3 Interchangable Nose Pieces 3.0mm

4.0mm 5.0mm

**ECLIPSE** 

For use with Steel and Aluminium Rivets