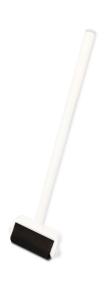

Replacement Rubber Roller to suit Laminate Roller by ToughCut.

**Specifications** 

Roller Diameter: 50mm Roller Width: 100mm Roller Material: Rubber