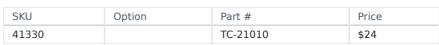

## REPLACEMENT RUBBER ROLLER TO SUIT LAMINATE ROLLER BY TOUGHCUT

| Model                       |                                                    |
|-----------------------------|----------------------------------------------------|
| Type                        | Spare Part - Rubber Roller                         |
| SKU                         | 41330                                              |
| Part Number                 | TC-21010                                           |
| Brand                       | ToughCut                                           |
| Dimensions                  |                                                    |
| Product Length              | 102 mm                                             |
| Product Width               | 50 mm                                              |
| Product Height              | 50 mm                                              |
| Product Weight (Net Weight) | 0.48 kg                                            |
| Country of Origin           |                                                    |
| Manufactured in             | Australia                                          |
| Warranty                    |                                                    |
| Warranty                    | 2 Years (Home User) or 1 Year<br>(Commercial User) |
| Packaging + Shipping        |                                                    |
| Shipping Weight (Gross)     | 1.48 kg                                            |