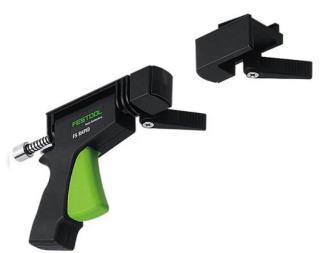

## Quick-Action Guide Rail Rapid Clamp Set 489790 by Festool

Designed for rapid positioning and clamping of Festool Guide Rails - includes fixed jaw and clamping jaw. The FS Rapid Clamp is particularly useful for fast and reliable clamping of guide rails to sheet good materials. Mounts to guide rails using the continuous bottom t slot for limitless adjustability. One handed trigger action enables quick set up on material edge. Fits all Festool guide rails. Includes 1 clamp.