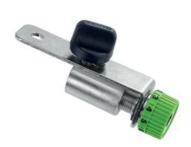

## FINE ADJUSTMENT FOR PARALLEL FENCE FOR OF 1010 - 488754 BY FESTOOL

Quick and precise adjustment when using router with guide stop or edging plate. Save time not having to make adjustments to router. Accuracy avoids waste of material. Cuts with guide stop are perfectly straight. Compatible with Festool OF 900, OF 1000 and OF 1010 Plunge Routers.