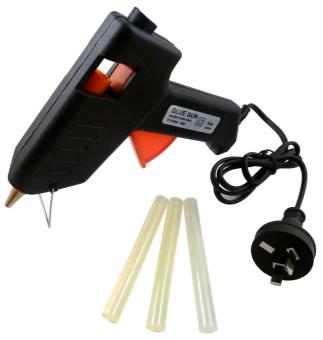

## HOT MELT GLUE GUN 12MM 40W 38127 BY WORKFORCE

Hot Melt Glue Gun 12mm 40W 38127 by Workforce **Features** 

Lightweight trigger grip for easier control and a steady / even flow of glue

| SKU   | Option | Part # | Price  |
|-------|--------|--------|--------|
| 41086 |        | 38127  | \$15.5 |

| Model                   |                                              |  |
|-------------------------|----------------------------------------------|--|
| Туре                    | Hot Melt Glue Gun                            |  |
| SKU                     | 41086                                        |  |
| Part Number             | 38127                                        |  |
| Barcode                 | 9313399381270                                |  |
| Brand                   | Workforce                                    |  |
| Size                    | 12mm                                         |  |
| Technical - Main        |                                              |  |
| Power Source            | 240V 50Hz Single Phase                       |  |
| Features                |                                              |  |
| Standard Inclusions     | 1 x Glue Gun, 3 x Glue Sticks                |  |
| Price Vs Quality        |                                              |  |
| Quality                 | Economy (Suitable for DIY /<br>Hobbyist Use) |  |
| Packaging + Shipping    |                                              |  |
| Shipping Weight (Gross) | 0.3 kg                                       |  |