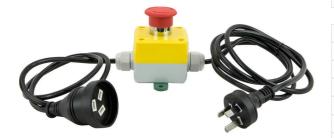

## **EMERGENCY STOP BUTTON ATPED-ESTOP BY ABBOTT & ASHBY**

| SKU    | Option | Part # | Price |
|--------|--------|--------|-------|
| 406937 |        | 805518 | \$69  |

| Model                       |                        |  |
|-----------------------------|------------------------|--|
| Туре                        | Spare Parts - Switches |  |
| SKU                         | 406937                 |  |
| Part Number                 | 805518                 |  |
| Brand                       | Abbott & Ashby         |  |
| Dimensions                  |                        |  |
| Product Weight (Net Weight) | 0.5 kg                 |  |
| Packaging + Shipping        |                        |  |
| Shipping Weight (Gross)     | 0.5 kg                 |  |

## Features

The Emergency Stop can be mounted onto most existing pedestals

Push stop button allows for quick knee operation to stop the machine

Can be used to convert any 10Amp machine to have an emergency stop.