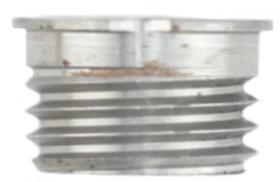

## **THREADED RING - 2610017145 BY DREMEL**

Works with the following brands: Bosch, Dremel Works with the following products: Multi-Tool, Router

| SKU    | Option | Part #     | Price |
|--------|--------|------------|-------|
| 406078 |        | 2610017145 | \$9   |

| Model                   |                     |  |
|-------------------------|---------------------|--|
| Туре                    | Hand Tools          |  |
| SKU                     | 406078              |  |
| Part Number             | 2610017145          |  |
| Brand                   | Dremel              |  |
| Technical - Main        |                     |  |
| Material                | Chrome Plated Steel |  |
| Packaging + Shipping    |                     |  |
| Shipping Weight (Gross) | 0.3 kg              |  |