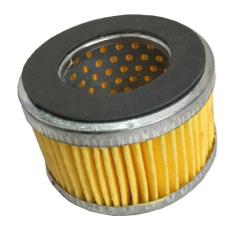

## UNIVERSAL FIT 3/4" FILTER ELEMENT IFFILTER3/4"ELE BY WESTAIR

| SKU    | Option | Part #         | Price |
|--------|--------|----------------|-------|
| 404633 |        | IFFILTER3/4MEL | \$39  |

| Model                   |                |
|-------------------------|----------------|
| Туре                    | Filter         |
| SKU                     | 404633         |
| Part Number             | IFFILTER3/4MEL |
| Brand                   | Westair        |
| Size                    | 3/4"           |
| Packaging + Shipping    |                |
| Shipping Weight (Gross) | 1.48 kg        |

## Features:-

Universal fit filter element.
Will fit all Westair 3/4″ filter housings.

Note: IFFILTER1/2″ELE element also fits the 3/4 metal housing and may be supplied as a substitute element by

Westair

Specification:-

Outside Diameter: 65mm Inside Diameter: 35mm

Width: 40mm(approximate figures)

Filter media: paper

Construcition: Metal frame.