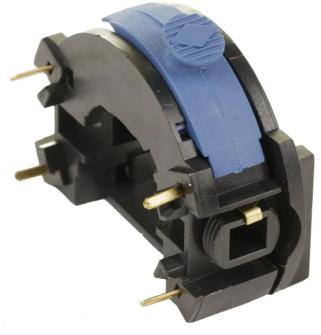

## **SWITCH - 2610009844 BY DREMEL**

| SKU    | Option | Part #     | Price  |
|--------|--------|------------|--------|
| 404246 |        | 2610009844 | \$23.4 |

| Model                   |                        |
|-------------------------|------------------------|
| Туре                    | Spare Parts - Switches |
| SKU                     | 404246                 |
| Part Number             | 2610009844             |
| Brand                   | Dremel                 |
| Technical - Main        |                        |
| Material                | Chrome Plated Steel    |
| Packaging + Shipping    |                        |
| Shipping Weight (Gross) | 0.3 kg                 |

This is an O.E.M. authorized part
Fits various Dremel Parts models
OEM Part Number 2610009844
Part Number 2610009844
International products have separate terms, are sold from abroad and may differ from local products, including fit, age ratings, and language of product, labeling or instructions.