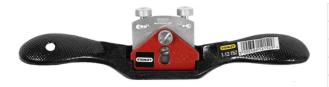

## **152 ROUND SPOKESHAVE 1-12-152 BY STANLEY**

Option

SKU

404

| Model                   |               |
|-------------------------|---------------|
| Туре                    | Spokeshave    |
| SKU                     | 404           |
| Part Number             | 1-12-152      |
| Barcode                 | 5000366121529 |
| Brand                   | Stanley       |
| Packaging + Shipping    |               |
| Shipping Weight (Gross) | 1.48 kg       |

Part # 1-12-152 Price

\$89.95

Spokeshave has round base for concave surfaces Die-cast spokeshave Die-cast stopping block Fully adjustable for depth of cut and alignment by 2 milled screws Iron adjustable by 2 milled screws Manual placement of the iron