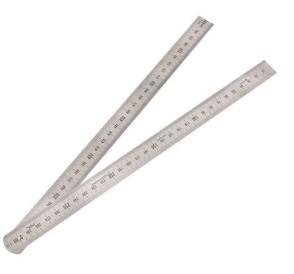

## 600MM SINGLE SIDED STAINLESS STEEL METRIC FOLDING RULER 600FM BY TOLEDO

| SKU                     | Option | Part # |                 | Price   |
|-------------------------|--------|--------|-----------------|---------|
| 403744                  |        | 600FM  |                 | \$36.95 |
|                         |        |        |                 |         |
| Model                   |        |        |                 |         |
| Туре                    |        |        | Folding Ruler   |         |
| SKU                     |        |        | 403744          |         |
| Part Number             |        |        | 600FM           |         |
| Barcode                 |        |        | 9300784006757   |         |
| Brand                   |        |        | Toledo          |         |
| Size                    |        |        | 600mm (24")     |         |
| Technical - Main        |        |        |                 |         |
| Material                |        |        | Stainless Steel |         |
| Dimensions              |        |        |                 |         |
| Product Length          |        |        | 600 mm          |         |
| Country of Origin       | ı      |        |                 |         |
| Manufactured in         |        |        | Japan           |         |
| Packaging + Shipping    |        |        |                 |         |
| Shipping Weight (Gross) |        |        | 0.1 kg          |         |

## Features:-

Single sided with graduations on both upper and lower edges with numerical markings in centre only Toledo folding rules are precisely manufactured to maximise Shipping Weight (Gross) reliability and smooth operation Blades are locked into place when straightened via an accurately machined rivet function Blades straighten and align perfectly to maintain accurate graduations and measurements One square end and one round end when not fully extended. Square end to square end at full extension Manufactured from stainless steel Made in Japan Type: 2 blade/1 fold Over length: 600mm Blade length: 315mm Width: 20mm Thickness: 0.7mm Graduation upper edge: 1mm Graduation lower edge: 0.5mm