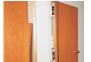

Designed to facilitate the quick seating of all types of hinges. Allows seating the hinges without taking measurements of either the door frame or the door. Can be adjusted to work at any recess depth. Functions equally for both left and right side opening doors and for any standard or intermediate door height. Very easy operation. Uses either a VIRUTEX FR192N trimmer or a VIRUTEX AS93 with the appropiate head. By order, we manufacture templates for any type of hinge. There are three models of template-holders which can be combined with the different templates depending on the type of hinge, including security doors with 4 hinges.