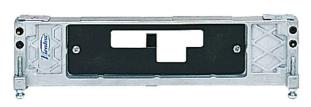

## AV93 SINGLE BODY TEMPLATE HOLDER FOR FITTING HINGES 1900000 BY VIRUTEX

| SKU    | Option | Part # | Price |
|--------|--------|--------|-------|
| 403414 |        |        | \$69  |

| Model                   |           |
|-------------------------|-----------|
| Туре                    | Accessory |
| SKU                     | 403414    |
| Brand                   | Virutex   |
| Packaging + Shipping    |           |
| Shipping Weight (Gross) | 1.48 kg   |

Designed to facilitate the quick seating of all types of hinges. Allows seating the hinges without taking measurements of either the door frame or the door. Can be adjusted to work at any recess depth. Functions equally for both left and right side opening doors and for any standard or intermediate door height. Very easy operation. Uses either a VIRUTEX FR192N trimmer or a VIRUTEX AS93 with the appropiate head. By order, we manufacture templates for any type of hinge. There are three models of template-holders which can be combined with the different templates depending on the type of hinge, including security doors with 4 hinges.