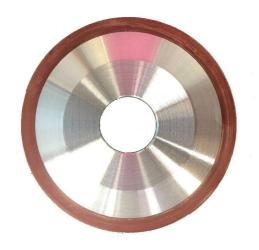

## **BLADE TO SUIT SAW BLADE SHARPENING MACHINE JMY8-70 BY OLTRE**

| SKU    | Option | Part #    | Price   |
|--------|--------|-----------|---------|
| 402980 |        | SDJMY8-70 | \$64.95 |

| Model                         |                                     |
|-------------------------------|-------------------------------------|
| Туре                          | Saw Blade Sharpening Machine - Bade |
| SKU                           | 402980                              |
| Part Number                   | SDJMY8-70                           |
| Barcode                       | 735745532355                        |
| Brand                         | Oltre                               |
| Technical - Main              |                                     |
| Blade / Dlsc Thickness        | 8-10mm                              |
| Diameter                      | 125mm (5")                          |
| Technical - Saw               |                                     |
| Blade (Main) - Bore Size (mm) | 32mm                                |
| Packaging + Shipping          |                                     |
| Shipping Weight (Gross)       | 0.3 kg                              |

Blade to suit Saw Blade Sharpening Machine JMY8-70 by Oltre It has been designed to be reliable and efficient, reducing blade-sharpen cycle times by up to 50%.