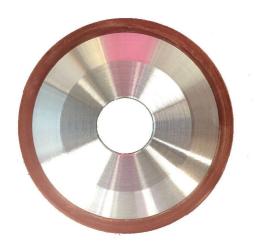

## **BLADE TO SUIT SAW BLADE SHARPENING MACHINE JMY8-70 BY OLTRE**

| SKU    | Option | Part #    | Price   |
|--------|--------|-----------|---------|
| 402980 |        | SDJMY8-70 | \$64.95 |

| Model                         |                                        |  |
|-------------------------------|----------------------------------------|--|
| Туре                          | Saw Blade Sharpening Machine<br>- Bade |  |
| SKU                           | 402980                                 |  |
| Part Number                   | SDJMY8-70                              |  |
| Barcode                       | 735745532355                           |  |
| Brand                         | Oltre                                  |  |
| Technical - Main              |                                        |  |
| Blade / Dlsc Thickness        | 8-10mm                                 |  |
| Diameter                      | 125mm (5")                             |  |
| Technical - Saw               |                                        |  |
| Blade (Main) - Bore Size (mm) | 32mm                                   |  |
| Packaging + Shipping          |                                        |  |
| Shipping Weight (Gross)       | 0.3 kg                                 |  |

Blade to suit Saw Blade Sharpening Machine JMY8-70 by Oltre It has been designed to be reliable and efficient, reducing blade-sharpen cycle times by up to 50%.