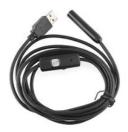

## **USB INSPECTION CAMERA BY CONSTANT**

SKU

402580

| Model                   |                              |
|-------------------------|------------------------------|
| Туре                    | Inspection Camera (Cordless) |
| SKU                     | 402580                       |
| Part Number             | USB SCOPE                    |
| Barcode                 | 4710813090162                |
| Brand                   | Constant                     |
| Packaging + Shipping    |                              |
| Shipping Weight (Gross) | 1.48 kg                      |

## **USB Inspection Camera by Constant Features:**

9.8mm camera Allows for easy surveying of hard-to-reach places 4 adjustable led lights on the tip of the camera Working with Win XP, 7, Vista and MAC IOS Power supplied by USB2.0 port Webcam function Picture snap 5M cable