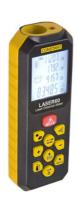

## **60M LASER DISTANCE MEASURER LASER 60 BY CONSTANT**

| Model  |        |         |       |
|--------|--------|---------|-------|
| 402575 |        | LASER60 | \$169 |
|        |        |         |       |
| SKU    | Option | Part #  | Price |

## 60m Laser Distance Measurer Laser 60 by Constant Features:-

Distance measurement further to 60m

New technology, faster response, making the job more quickly resolved

Calculate the area and volume, Pythagoras indirect measurement, addition and subtraction, continuous measurement, tracking the maximum and minimum values, the multi view display, backlight display, buzzer