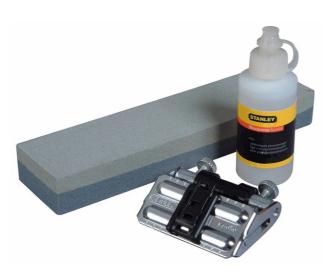

3Pce Sharpening System for Chisels & Planes 16-050 by Stanley

## **Features**

Contains honing guide, oilstone & light machine oil Guides the user to achieve a precise sharp edge that is square to the blade

Angle setting gauge with preset markings of 25, 30 or 35  $\,$