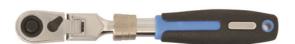

## 165 - 200MM 1/4" SQUARE DRIVE TELESCOPIC FLEX HEAD RATCHET BY KINCROME

165 -  $200 mm\ 1/4"$  Square Drive Telescopic Flex Head Ratchet by Kincrome

## **Description**

- $\bullet$  The flexible head is a unique feature that can support any angle within 180 ° radius, with 14 positive stopping positions, allowing the user to work in tight, confined & difficult spaces
- The telescopic handle allows the user to extend or shorten the ratchet handle for greater access, with multiple locking positions
- 72 teeth reverse gear ratchet offers the ability to work in a minimal amount of space
- Dust Seal cover to prevent dust intruding into gear system, prolonging the lifetime of the ratchet
- Quick release button secure sockets to the ratchet & releases them with a single push
- Manufactured from Chrome Vanadium Steel
- Rubberised 2-tone grip for user comfort