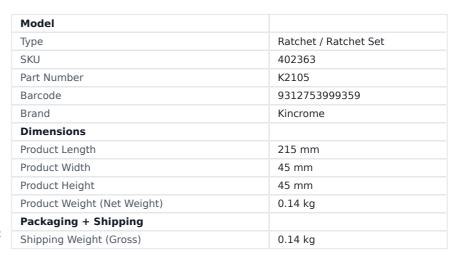

## 165 - 200MM 1/4" SQUARE DRIVE TELESCOPIC FLEX HEAD RATCHET BY KINCROME

165 -  $200 mm\ 1/4"$  Square Drive Telescopic Flex Head Ratchet by Kincrome

## **Specifications**

Adjustable Length 165 - 200mm

Teeth 72

Material Chrome Vanadium Steel (Cr-V)