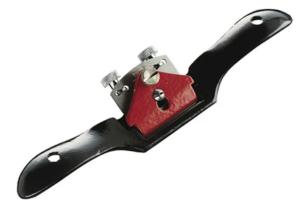

Die-cast spokeshave Die-cast stopping block Fully adjustable for depth of cut and alignment by 2 milled screws Iron adjustable by 2 milled screws Manual placement of the iron