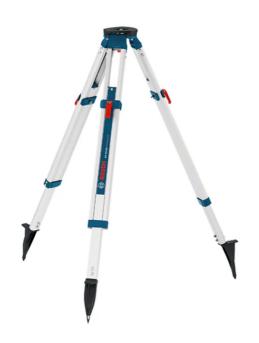

## **BUILDING TRIPOD BT170HD (0601091300) BY BOSCH**

Robust aluminium construction with high stability on any floor
Quick locking due to Quick-Clamp-System
High resistance to environmental influences
5/8" thread adapter
Specifications:

Work height: 107 â€" 165 cm Weight, approx.: 5.5 kg Tripod thread: 5/8"