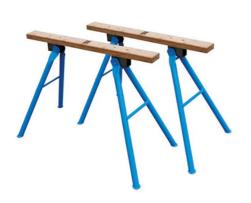

## PROFESSIONAL SAW HORSE SET (PAIR) OX-P335675 BY OX

| 401466 |        | OX-P335675 | \$196 |
|--------|--------|------------|-------|
|        |        |            |       |
| SKU    | Option | Part #     | Price |

## **Features**

PRODUCT CODE: OX-P335675 Durable & sturdy saw horse set Solid benchtop - 1m length Quick release folding legs 200kg load capacity Sold as a pair