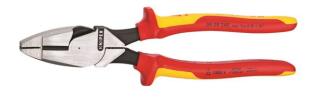

## **LINESMAN'S PLIERS - 0908240 BY KNIPEX**

Option

401458

| Model                   |               |
|-------------------------|---------------|
| Туре                    | Pliers        |
| SKU                     | 401458        |
| Part Number             | 0908240       |
| Barcode                 | 4003773079163 |
| Brand                   | Knipex        |
| Packaging + Shipping    |               |
| Shipping Weight (Gross) | 1.48 kg       |

Part #

0908240

Price

\$118.95

High leverage combination pliers
40 % less effort compared with conventional combination
pliers thanks to optimised transmission ratio
Particularly striking crosswise serrated gripping zone in the
jaws - for strong gripping, squeezing and pulling
Additional gripping zone, with polished head