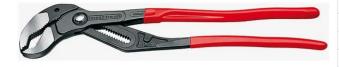

Greater gripping capacity but much lower weight than comparable pipe wrenches

Fast push-button adjustment directly on the workpiece, no unintentional slipping of the joint

Fine adjustment for optimum adaptation to different sizes of workpieces and a comfortable handle width

Self-locking on pipes and nuts: no slipping on the workpiece and low handforce required

Gripping surfaces with special hardened teeth, teeth hardness approx.61 HRC: high wear resistance and stable gripping

Box-joint design: high stability due to double guide Guard prevents operators' fingers being pinched Chrome vanadium electric steel, forged, oil-hardened