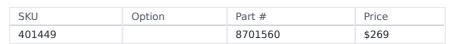

## KNIPEX COBRA® XL/XXL 560MM - 8701560 BY KNIPEX

| Model                   |               |
|-------------------------|---------------|
| Туре                    | Pipe Wrench   |
| SKU                     | 401449        |
| Part Number             | 8701560       |
| Barcode                 | 4003773044321 |
| Brand                   | Knipex        |
| Packaging + Shipping    |               |
| Shipping Weight (Gross) | 1.48 kg       |