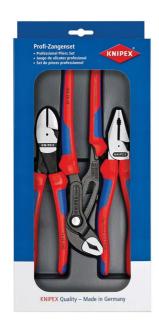

## **3PCE PLIER AND CUTTER SET 002011S BY KNIPEX**

| SKU    | Option | Part #  | Price |
|--------|--------|---------|-------|
| 401448 |        | 002011S | \$239 |

| Model                   |               |
|-------------------------|---------------|
| Туре                    | Plier Set     |
| SKU                     | 401448        |
| Part Number             | 0020115       |
| Barcode                 | 4003773051466 |
| Brand                   | Knipex        |
| Packaging + Shipping    |               |
| Shipping Weight (Gross) | 1.48 kg       |

## Description:

Three piece plier set including popular Knipex Cobra (250mm), high leverage combination pliers (200mm) and high leverage diagonal cutters (200mm) Essential tools
Long service life