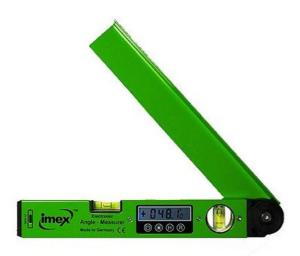

## 350MM DIGITAL ANGLE GAUGE 002-498035 BY IMEX

| SKU    | Option | Part #     | Price |
|--------|--------|------------|-------|
| 401291 |        | 002-498035 | \$390 |

| Model                   |                     |
|-------------------------|---------------------|
| Туре                    | Digital Angle Gauge |
| SKU                     | 401291              |
| Part Number             | 002-498035          |
| Barcode                 | 4033931945467       |
| Brand                   | Imex                |
| Size                    | 350mm               |
| Country of Origin       |                     |
| Manufactured in         | Germany             |
| Packaging + Shipping    |                     |
| Shipping Weight (Gross) | 1.48 kg             |

Manufactured in Germany, these precision angle gauges are the professional instrument for all interior or exterior angles, roof pitches, staircase and balustrades, shower and window angles and steel fabrication angles. **Features:**German Manufacture. Large LCD Display
Measures 0-185 °. Horizontal and vertical vials
1.9V battery
Protected On/Off switch