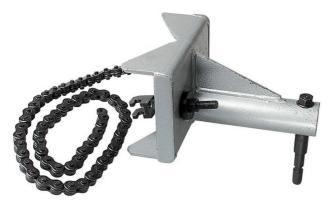

## **CLAMPING FIXTURE - 90702004006 BY FEIN**

| SKU    | Option | Part #      | Price    |
|--------|--------|-------------|----------|
| 401273 |        | 90702004006 | \$786.01 |

| Model                   |                  |
|-------------------------|------------------|
| Туре                    | Clamping Fixture |
| SKU                     | 401273           |
| Part Number             | 90702004006      |
| Barcode                 | 4014586834528    |
| Brand                   | Fein             |
| Technical - Main        |                  |
| Colour Name             | Black            |
| Packaging + Shipping    |                  |
| Shipping Weight (Gross) | 1.48 kg          |

For Pipes from Ø 100 mm up to 325 mm, only with extension of the chain up to Ø 440 mm, chain 3 02 31 003 00 3 and bolt 3 02 16 130 004 necessary For safely clamping and sawing pipes and round materials up to D 400 mm