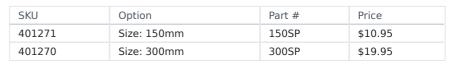

## Options

150SP - Stainless Steel Double Sided Rule Metric - 150mm 300SP - Stainless Steel Double Sided Rule Metric - 300mm

Options 150SP 300SP