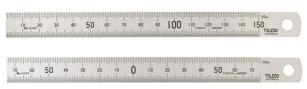

## Features

Numerical markings on front side in centre counting from left to right

Numerical markings on reverse side in centre beginning in middle and counting outwards to each end Graduations on both upper and lower edge One square end and one round end with hanging hole

Manufactured from stainless steel Manufactured from stainless steel

Length: 300mm Width: 28mm Thickness: 1.0mm

Graduation upper edge: 1mm Graduation lower edge: 0.5mm