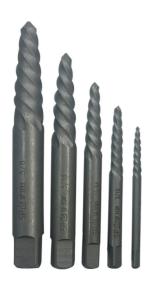

## **SCREW EXTRACTOR SET SCREW TYPE 5PCE - SP31301 BY SP TOOLS**

| SKU    | Option | Part #  | Price |
|--------|--------|---------|-------|
| 401232 |        | SP31301 | \$34  |

| Model                   |                     |
|-------------------------|---------------------|
| Туре                    | Screw Extractor Bit |
| SKU                     | 401232              |
| Part Number             | SP31301             |
| Barcode                 | 9330514013250       |
| Brand                   | SP Tools            |
| Packaging + Shipping    |                     |
| Shipping Weight (Gross) | 1.48 kg             |

Set Includes: 1/8", 3/16", 15/64", 5/16" & 3/8" Remove broken studs, screws & pipe fittings Manufactured from heat treated chrome molybdenum steel