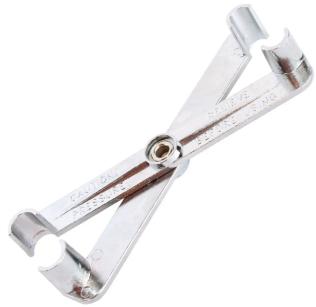

Fits E-3/8" & F-5/16" fuel lines Release locking coupling on 5/16" & 3/8" fuel lines