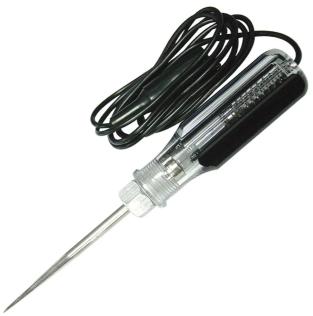

## CIRCUIT TESTER SHORT PROBE HEAVY DUTY 6, 12 & 24 VOLTS - SP61011 BY SP TOOLS

| SKU    | Option | Part #  | Price |
|--------|--------|---------|-------|
| 401115 |        | SP61011 | \$36  |

| Model                   |                |
|-------------------------|----------------|
| Туре                    | Circuit Tester |
| SKU                     | 401115         |
| Part Number             | SP61011        |
| Barcode                 | 9330514012833  |
| Brand                   | SP Tools       |
| Technical - Main        |                |
| Colour Name             | Black          |
| Packaging + Shipping    |                |
| Shipping Weight (Gross) | 1.48 kg        |

Tests 6, 12 & 24 Volt electric circuits Sharp, short length probe Handle lights up if the circuit is good Long 1200mm lead (1.2m) Heavy duty insulated alligator clip