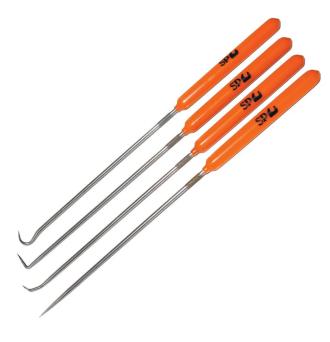

## HOOK AND PICK SET MINI LONG 4PCE - SP30843 BY SP TOOLS

| SKU                     | Option | Part #  |                                                                         | Price   |
|-------------------------|--------|---------|-------------------------------------------------------------------------|---------|
| 401104                  |        | SP30843 | 3                                                                       | \$50.95 |
|                         |        |         |                                                                         |         |
| Model                   |        |         |                                                                         |         |
| Туре                    |        |         | Hand Tools                                                              |         |
| SKU                     |        |         | 401104                                                                  |         |
| Part Number             |        |         | SP30843                                                                 |         |
| Barcode                 |        |         | 9330514042625                                                           |         |
| Brand                   |        |         | SP Tools                                                                |         |
| Technical - Main        | I      |         |                                                                         |         |
| Material                |        |         | Chrome Plated Steel                                                     |         |
| Features                |        |         |                                                                         |         |
| Standard Inclusions     |        |         | INCLUDES:, , Combination<br>hook, 90° pick, Straight pick,<br>Hook pick |         |
| Packaging + Shi         | ipping |         |                                                                         |         |
| Shipping Weight (Gross) |        |         | 0.3 kg                                                                  |         |